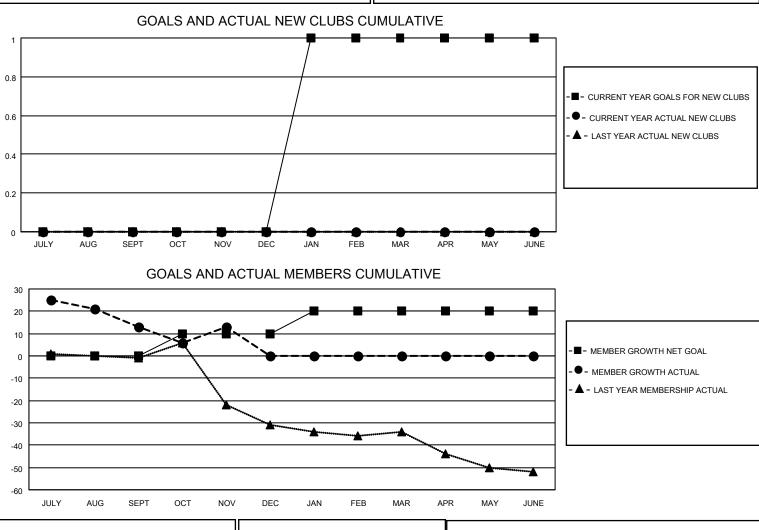

## LOCATION NEW YORK

District 20 R2

Results as of: 11/30/2021

| Clubs                 |               |           |               | Members               |                        |                         |                                                    |
|-----------------------|---------------|-----------|---------------|-----------------------|------------------------|-------------------------|----------------------------------------------------|
| RESULTS FOR 2021-2022 |               |           |               | RESULTS FOR 2021-2022 |                        |                         |                                                    |
| QUARTER               | NEW CLUB GOAL | NEW CLUBS | DROPPED CLUBS | QUARTER MEM           | BER GROWTH NET<br>GOAL | MEMBER GROWTH<br>ACTUAL | DROPPED<br>MEMBERS ACTUAL<br>(including transfers) |
| JULY/AUG/SEPT         | 0             | 0         | 1             | JULY/AUG/SEPT         | 0                      | 45                      | 31                                                 |
| OCT/NOV/DEC           | 0             | 0         | 0             | OCT/NOV/DEC           | 10                     | 23                      | 22                                                 |
| JAN/FEB/MAR           | 1             | 0         | 0             | JAN/FEB/MAR           | 10                     | 0                       | 0                                                  |
| APR/MAY/JUNE          | 0             | 0         | 0             | APR/MAY/JUNE          | 0                      | 0                       | 0                                                  |